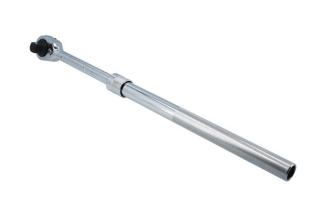

## **Extendable Ratchet Handle 1"D**

A telescopic 1"D ratchet with lock-out button, allowing for a greater torque to be applied when loosening stubborn or corroded fixings without causing damage to the ratchet mechanism. The handle has 6 fixed positions, extending from 610mm to 1000mm, which are locked into place using a spring-loaded pull-back collar.

## **Additional Information**

- 43 teeth ratchet mechanism.
- Extendable range: 610 1000mm.
- Features a ratchet lock button allowing more torque to be applied when being used as a breaker bar. Maximum load capacity: 2,515Nm.
- · Manufactured from chrome vanadium with a chrome plated finish & a knurled grip handle.
- A 3/4"D version is also available, please see Part No. 8791.