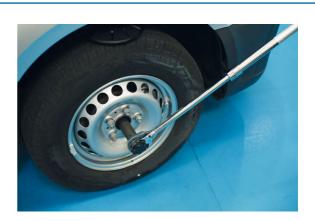

## **Extendable Ratchet Handle 1"D**

A telescopic 1"D ratchet with lock-out button, allowing for a greater torque to be applied when loosening stubborn or corroded fixings without causing damage to the ratchet mechanism. The handle has 6 fixed positions, extending from 610mm to 1000mm, which are locked into place using a spring-loaded pull-back collar.

## **Additional Information**

- 43 teeth ratchet mechanism.
- Extendable range: 610 1000mm.
- Features a ratchet lock button allowing more torque to be applied when being used as a breaker bar. Maximum load capacity: 2,515Nm.
- · Manufactured from chrome vanadium with a chrome plated finish & a knurled grip handle.
- A 3/4"D version is also available, please see Part No. 8791.