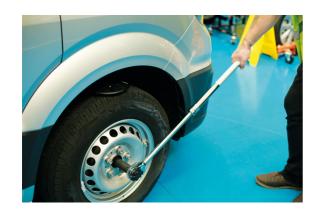

## **Extendable Ratchet Handle 1"D**

A telescopic 1"D ratchet with lock-out button, allowing for a greater torque to be applied when loosening stubborn or corroded fixings without causing damage to the ratchet mechanism. The handle has 6 fixed positions, extending from 610mm to 1000mm, which are locked into place using a spring-loaded pull-back collar.